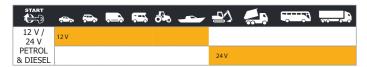

# **STARTPACK PRO 12.24 CI**

12 / 24 V

Ref. 028920 Ref. 068162

The STARTPACK PRO 12.24 CI is a professional autonomous starter for 12 V and 24 V lead batteries (liquid, AGM, EFB, gel...). Thanks to its 2 high-performance internal lead batteries, it develops a high starting current. The booster integrates an intelligent charger that perfectly preserves the health of its 2 batteries. Compact, robust and supplied with a trolley, it is ideal for breakdown services on site and in agricultural workshops, trucks, buses or for construction machinery.

# Very powerful 12 / 24 V booster

Its two high-quality internal batteries (*ENERSYS: 2 x 30 Ah*) give the STARTPACK PRO 12.24 CI a high starting current (*up to 6200 A peak*).

• It starts all vehicles equipped with lead batteries (*liquid, AGM, EFB, gel...*) in a few seconds: 1300 A in 12 V, 1200 A in 24 V.