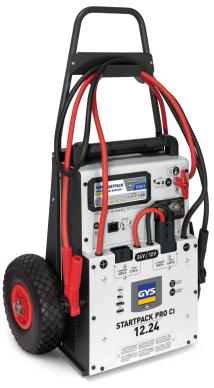

# **STARTPACK PRO 12.24 CI**

12 / 24 V

Ref. 028920 Ref. 068162

The STARTPACK PRO 12.24 CI is a professional autonomous starter for 12 V and 24 V lead batteries (liquid, AGM, EFB, gel...). Thanks to its 2 high-performance internal lead batteries, it develops a high starting current. The booster integrates an intelligent charger that perfectly preserves the health of its 2 batteries. Compact, robust and supplied with a trolley, it is ideal for breakdown services on site and in agricultural workshops, trucks, buses or for construction machinery.

### **Perfect for on-site work**

Compact, the STARTPACK PRO 12.24 CI has a comfortable power-to-weight ratio. **Delivered with its trolley**, it is easily transportable and adapts perfectly to all types of environments (in the workshop or on site).