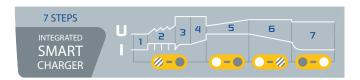

# **Built-in automatic charger**

- Thanks to its powerful built-in 4 A charger (IUoU curve), the STARTPACK PRO 12.24 CI can be charged 100% from the mains, quickly and unattended.
- Its **intelligent 7-step charging curve** extends the life and performance of its internal batteries.