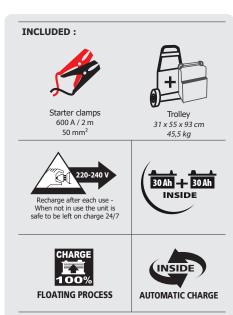

# Very powerful 12 / 24 V booster

Its two high-quality internal batteries (*ENERSYS: 2 x 30 Ah*) give the STARTPACK PRO 12.24 CI a high starting current (*up to 6200 A peak*).

• It starts all vehicles equipped with lead batteries (*liquid, AGM, EFB, gel...*) in a few seconds: 1300 A in 12 V, 1200 A in 24 V.

# **Built-in automatic charger**

- Thanks to its powerful built-in 4 A charger (IUoU curve), the STARTPACK PRO 12.24 CI can be charged 100% from the mains, quickly and unattended.
- Its **intelligent 7-step charging curve** extends the life and performance of its internal batteries.

### **Perfect for on-site work**

Compact, the STARTPACK PRO 12.24 CI has a comfortable power-to-weight ratio. **Delivered with its trolley**, it is easily transportable and adapts perfectly to all types of environments (in the workshop or on site).